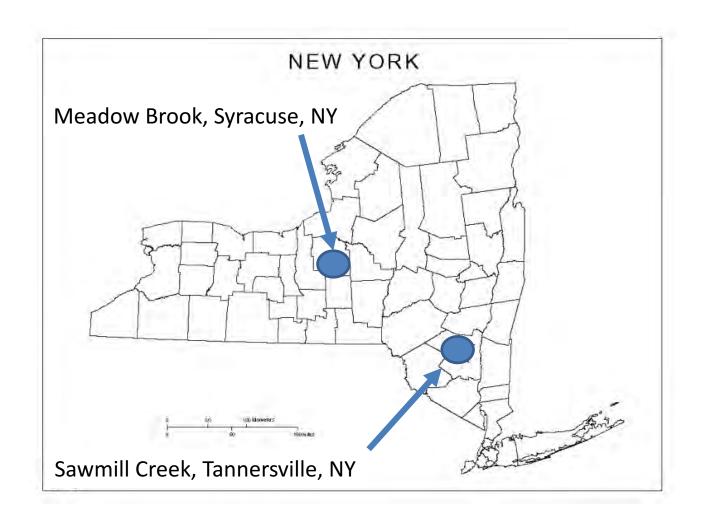

#### Sawmill Creek, July 2007 Stormwater Thermal Pollution

# Sawmill Creek, July 2007 Fluctuation in Riparian Shading

### Sawmill Creek, July 2007 Changes in River Heat Inputs

### Sawmill Creek, July 2007 Scenario Analysis