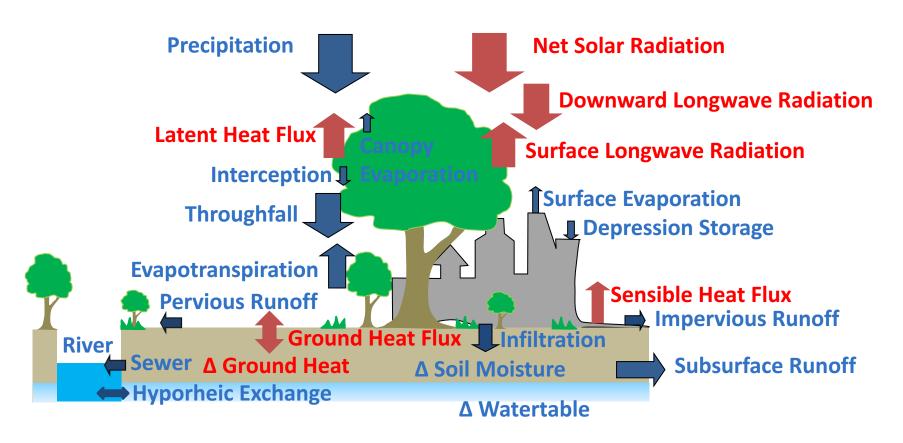

ntal Resources Engineering Department, SUNY ESF | www.esf.edu/ere

<sup>2</sup> Northern Research Station, USDA Forest Service www.itreetools.org

Catskills Environmental Research & Monitoring Conference

**Hydrology Session** 

October 25, 2018

















#### Problem: Disturbed River Basins



#### Solution: Strategic Tree Management with i-Tree Tools Freeware + ...

**Areal Benefits** Viewer



**Home Benefits** Calculator: PC



Home Benefits



City Air, Energy Calculator: Mobile Benefits Calculator Benefits Calculator



**My Tree** 



**Inventory Existing Trees** 



Filter Ag N&P **Pollution** 



Lower Urban Air Temp



**Lower River** Water Temp



City Stormwater

**Lower Building HVAC Costs** 

## Tree Structure – Function Concepts i-Tree Cool River w/ Hydro & Cool Air



Cool River is based on Heat Source (Boyd & Kasper, 2002) and HFLUX (Glose, Lautz, Baker, 2017) river models, and i-Tree Cool Air (Yang et al., 2013) air temperature model and i-Tree Hydro (Wang et al., 2008) watershed model.

#### i-Tree Cool River Heat Transfer



#### i-Tree Cool River Model Testing



#### i-Tree Cool River Model Performance



#### i-Tree Cool River Model Sensitivity



#### Sawmill Creek, July 2007 Stormwater Thermal Pollution



# Sawmill Creek, July 2007 Fluctuation in Riparian Shading



### Sawmill Creek, July 2007 Changes in River Heat Inputs



### Sawmill Creek, July 2007 Scenario Analysis



### i-Tree Cool River Summary



# i-Tree Tools & Community To Improve Our World



#### Thank you