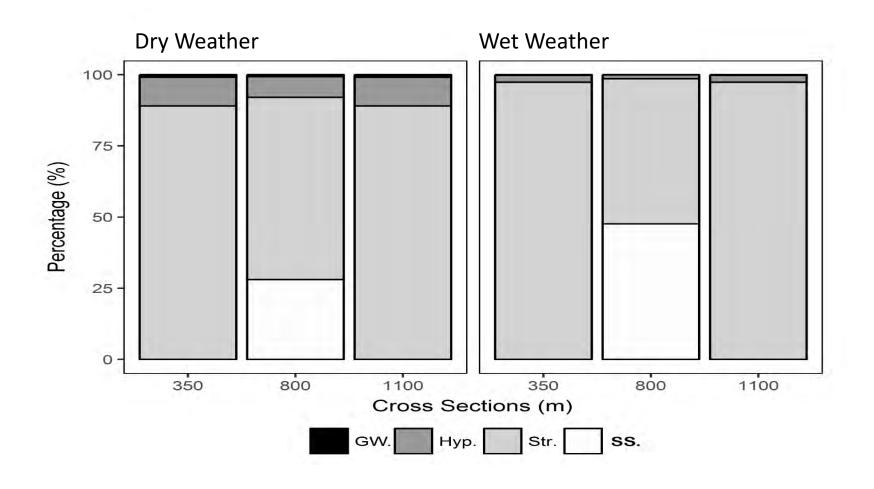

es** 



Filter Ag N&P **Pollution** 



Lower Urban Air Temp



**Lower River** Water Temp



City Stormwater

**Lower Building HVAC Costs** 

## Tree Structure – Function Concepts i-Tree Cool River w/ Hydro & Cool Air



Cool River is based on Heat Source (Boyd & Kasper, 2002) and HFLUX (Glose, Lautz, Baker, 2017) river models, and i-Tree Cool Air (Yang et al., 2013) air temperature model and i-Tree Hydro (Wang et al., 2008) watershed model.

#### i-Tree Cool River Heat Transfer



#### i-Tree Cool River Model Testing



#### i-Tree Cool River Model Performance



#### i-Tree Cool River Model Sensitivity



#### Sawmill Creek, July 2007 Stormwater Thermal Pollution



# Sawmill Creek, July 2007 Fluctuation in Riparian Shading



### Sawmill Creek, July 2007 Changes in River Heat Inputs



### Sawmill Creek, July 2007 Scenario Analysis



### i-Tree Cool River Summary



# i-Tree Tools & Community To Improve Our World



#### Thank you