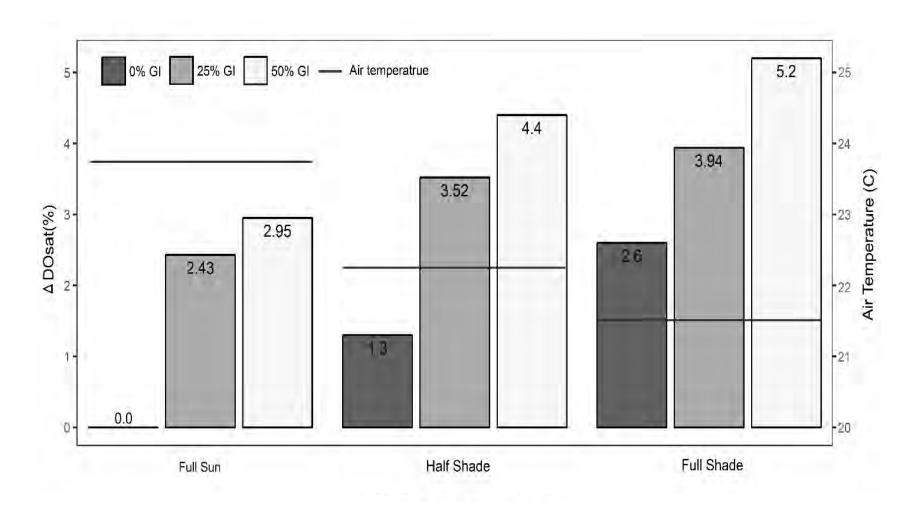

an Air Temp



**Lower River** Water Temp



City Stormwater

**Lower Building HVAC Costs** 

## Tree Structure – Function Concepts i-Tree Cool River w/ Hydro & Cool Air



Cool River is based on Heat Source (Boyd & Kasper, 2002) and HFLUX (Glose, Lautz, Baker, 2017) river models, and i-Tree Cool Air (Yang et al., 2013) air temperature model and i-Tree Hydro (Wang et al., 2008) watershed model.

#### i-Tree Cool River Heat Transfer



#### i-Tree Cool River Model Testing



#### i-Tree Cool River Model Performance



#### i-Tree Cool River Model Sensitivity



#### Sawmill Creek, July 2007 Stormwater Thermal Pollution



# Sawmill Creek, July 2007 Fluctuation in Riparian Shading



### Sawmill Creek, July 2007 Changes in River Heat Inputs



### Sawmill Creek, July 2007 Scenario Analysis



### i-Tree Cool River Summary



# i-Tree Tools & Community To Improve Our World



#### Thank you