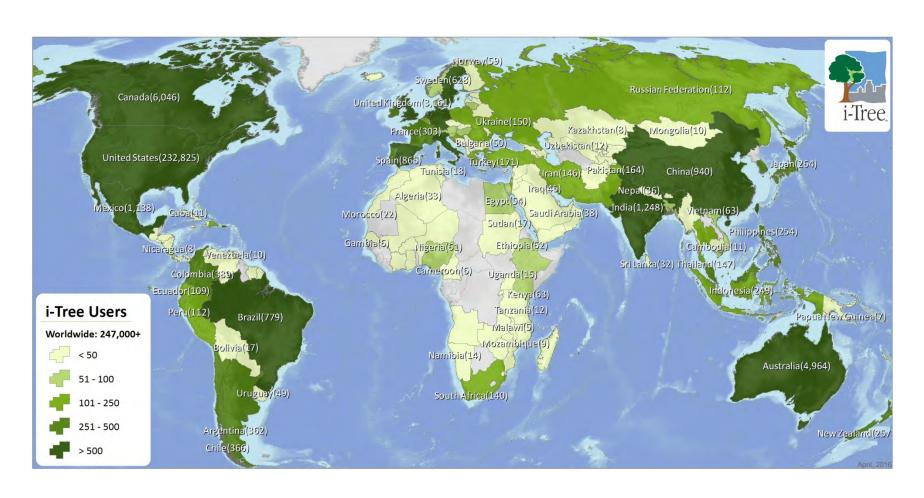

Costs** 

## Tree Structure – Function Concepts i-Tree Cool River w/ Hydro & Cool Air



Cool River is based on Heat Source (Boyd & Kasper, 2002) and HFLUX (Glose, Lautz, Baker, 2017) river models, and i-Tree Cool Air (Yang et al., 2013) air temperature model and i-Tree Hydro (Wang et al., 2008) watershed model.

#### i-Tree Cool River Heat Transfer



#### i-Tree Cool River Model Testing



#### i-Tree Cool River Model Performance



#### i-Tree Cool River Model Sensitivity



#### Sawmill Creek, July 2007 Stormwater Thermal Pollution



# Sawmill Creek, July 2007 Fluctuation in Riparian Shading



### Sawmill Creek, July 2007 Changes in River Heat Inputs



### Sawmill Creek, July 2007 Scenario Analysis



### i-Tree Cool River Summary



# i-Tree Tools & Community To Improve Our World



#### Thank you