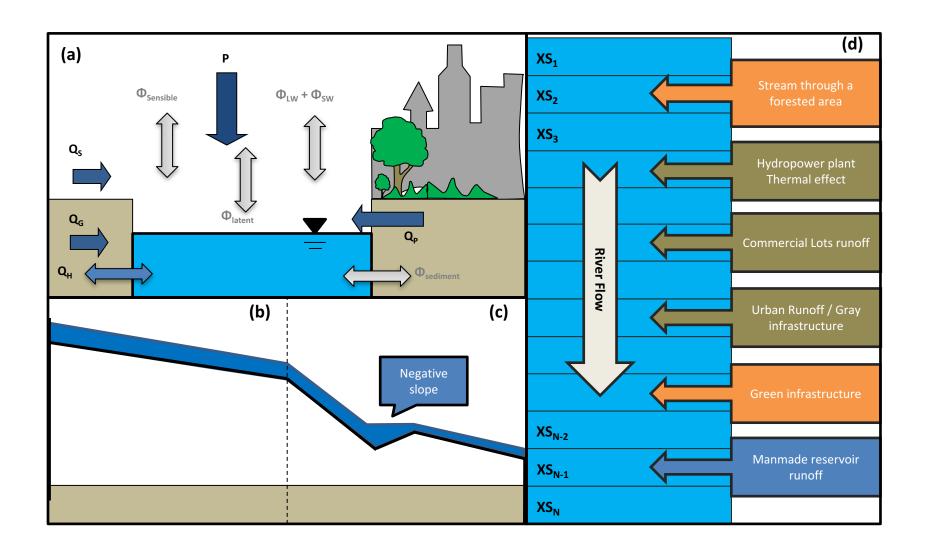

ter Temp



City Stormwater

**Lower Building HVAC Costs** 

## Tree Structure – Function Concepts i-Tree Cool River w/ Hydro & Cool Air



Cool River is based on Heat Source (Boyd & Kasper, 2002) and HFLUX (Glose, Lautz, Baker, 2017) river models, and i-Tree Cool Air (Yang et al., 2013) air temperature model and i-Tree Hydro (Wang et al., 2008) watershed model.

#### i-Tree Cool River Heat Transfer



#### i-Tree Cool River Model Testing



#### i-Tree Cool River Model Performance



#### i-Tree Cool River Model Sensitivity



#### Sawmill Creek, July 2007 Stormwater Thermal Pollution



# Sawmill Creek, July 2007 Fluctuation in Riparian Shading



### Sawmill Creek, July 2007 Changes in River Heat Inputs



### Sawmill Creek, July 2007 Scenario Analysis



### i-Tree Cool River Summary



# i-Tree Tools & Community To Improve Our World



#### Thank you