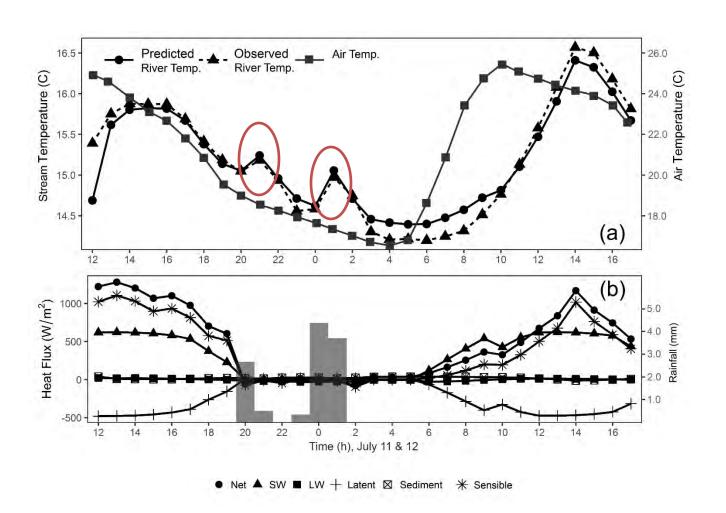

#### i-Tree Cool River Model Performance

#### Sawmill Creek, July 2007 Stormwater Thermal Pollution

### Sawmill Creek, July 2007 Changes in River Heat Inputs