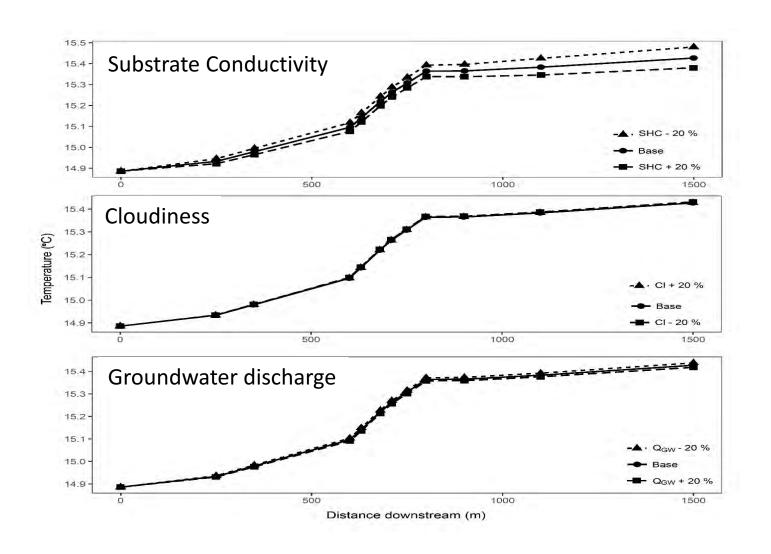

** Viewer



**Home Benefits** Calculator: PC



Home Benefits



City Air, Energy Calculator: Mobile Benefits Calculator Benefits Calculator



**My Tree** 



**Inventory Existing Trees** 



Filter Ag N&P **Pollution** 



Lower Urban Air Temp



**Lower River** Water Temp



City Stormwater

**Lower Building HVAC Costs** 

## Tree Structure – Function Concepts i-Tree Cool River w/ Hydro & Cool Air



Cool River is based on Heat Source (Boyd & Kasper, 2002) and HFLUX (Glose, Lautz, Baker, 2017) river models, and i-Tree Cool Air (Yang et al., 2013) air temperature model and i-Tree Hydro (Wang et al., 2008) watershed model.

#### i-Tree Cool River Heat Transfer



#### i-Tree Cool River Model Testing



#### i-Tree Cool River Model Performance



#### i-Tree Cool River Model Sensitivity



#### Sawmill Creek, July 2007 Stormwater Thermal Pollution



# Sawmill Creek, July 2007 Fluctuation in Riparian Shading



### Sawmill Creek, July 2007 Changes in River Heat Inputs



### Sawmill Creek, July 2007 Scenario Analysis



### i-Tree Cool River Summary



# i-Tree Tools & Community To Improve Our World



#### Thank you