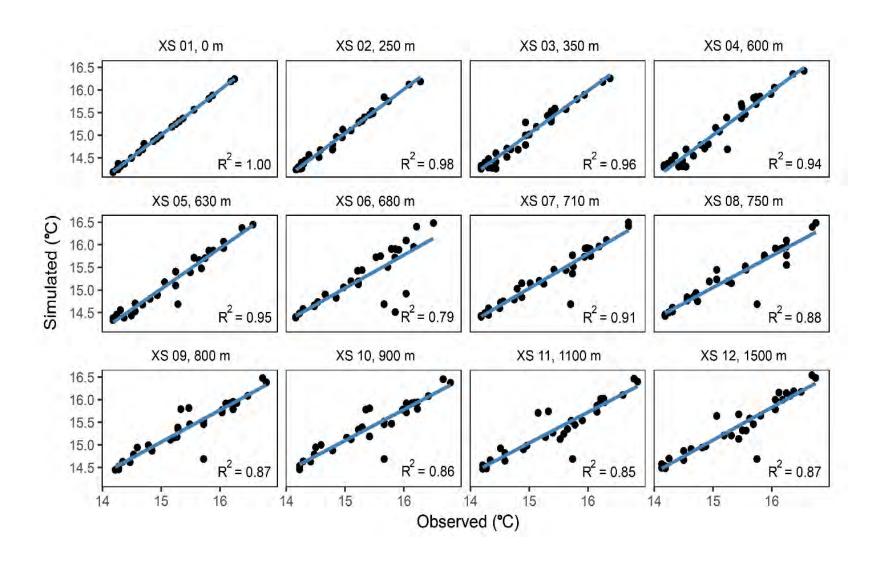

-Tree Tools Freeware + ...

**Areal Benefits** Viewer



**Home Benefits** Calculator: PC



Home Benefits



City Air, Energy Calculator: Mobile Benefits Calculator Benefits Calculator



**My Tree** 



**Inventory Existing Trees** 



Filter Ag N&P **Pollution** 



Lower Urban Air Temp



**Lower River** Water Temp



City Stormwater

**Lower Building HVAC Costs** 

## Tree Structure – Function Concepts i-Tree Cool River w/ Hydro & Cool Air



Cool River is based on Heat Source (Boyd & Kasper, 2002) and HFLUX (Glose, Lautz, Baker, 2017) river models, and i-Tree Cool Air (Yang et al., 2013) air temperature model and i-Tree Hydro (Wang et al., 2008) watershed model.

#### i-Tree Cool River Heat Transfer



#### i-Tree Cool River Model Testing



#### i-Tree Cool River Model Performance



#### i-Tree Cool River Model Sensitivity



#### Sawmill Creek, July 2007 Stormwater Thermal Pollution



# Sawmill Creek, July 2007 Fluctuation in Riparian Shading



### Sawmill Creek, July 2007 Changes in River Heat Inputs



### Sawmill Creek, July 2007 Scenario Analysis



### i-Tree Cool River Summary



# i-Tree Tools & Community To Improve Our World



#### Thank you