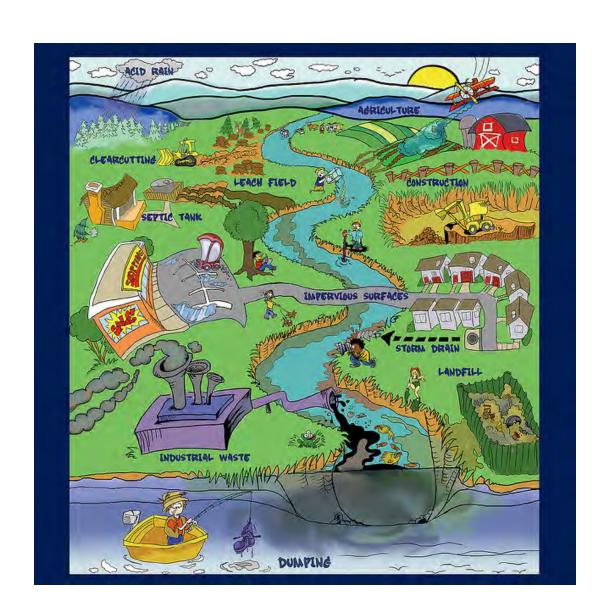

#### Forest Hydrology Simulation Tools for Exploring How Trees Cool Urban Runoff from Catskill Rivers

T. Endreny<sup>1</sup>, R. Abdi<sup>1</sup>, D. Nowak<sup>2</sup>

<sup>1</sup>Environmental Resources Engineering Department, SUNY ESF | www.esf.edu/ere

<sup>2</sup> Northern Research Station, USDA Forest Service www.itreetools.org

Catskills Environmental Research & Monitoring Conference

**Hydrology Session** 

October 25, 2018

















#### Problem: Disturbed River Basins



#### Solution: Strategic Tree Management with i-Tree Tools Freeware + ...

**Areal Benefits** Viewer



**Home Benefits** Calculator: PC



Home Benefits



City Air, Energy Calculator: Mobile Benefits Calculator Benefits Calculator



**My Tree** 



**Inventory Existing Trees** 



Filter Ag N&P **Pollution** 



Lower Urban Air Temp



**Lower River** Water Temp



City Stormwater

**Lower Building HVAC Costs** 

## Tree Structure – Function Concepts i-Tree Cool River w/ Hydro & Cool Air



Cool River is based on Heat Source (Boyd & Kasper, 2002) and HFLUX (Glose, Lautz, Baker, 2017) river models, and i-Tree Cool Air (Yang et al., 2013) air temperature model and i-Tree Hydro (Wang et al., 2008) watershed model.

#### i-Tree Cool River Heat Transfer



#### i-Tree Cool River Model Test