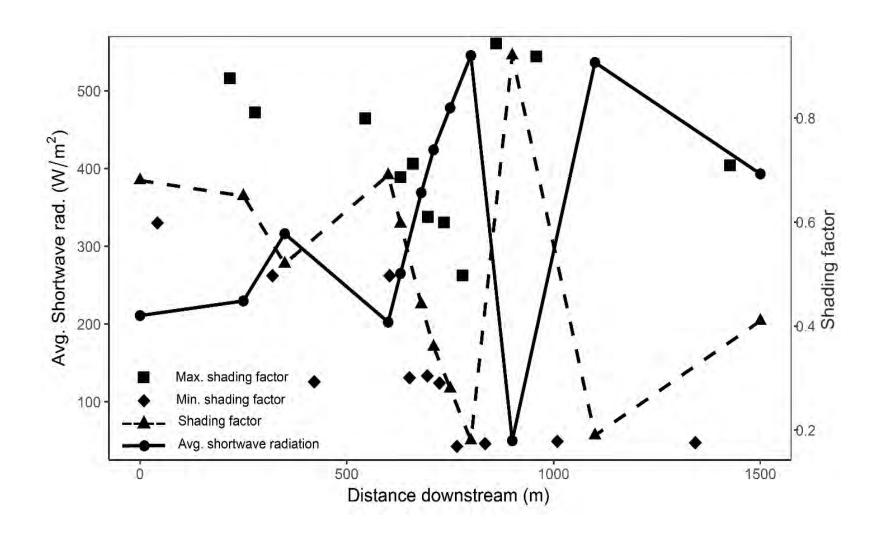

nefits Calculator



**My Tree** 



**Inventory Existing Trees** 



Filter Ag N&P **Pollution** 



Lower Urban Air Temp



**Lower River** Water Temp



City Stormwater

**Lower Building HVAC Costs** 

## Tree Structure – Function Concepts i-Tree Cool River w/ Hydro & Cool Air



Cool River is based on Heat Source (Boyd & Kasper, 2002) and HFLUX (Glose, Lautz, Baker, 2017) river models, and i-Tree Cool Air (Yang et al., 2013) air temperature model and i-Tree Hydro (Wang et al., 2008) watershed model.

#### i-Tree Cool River Heat Transfer



#### i-Tree Cool River Model Testing



#### i-Tree Cool River Model Performance



#### i-Tree Cool River Model Sensitivity



#### Sawmill Creek, July 2007 Stormwater Thermal Pollution



# Sawmill Creek, July 2007 Fluctuation in Riparian Shading



### Sawmill Creek, July 2007 Changes in River Heat Inputs



### Sawmill Creek, July 2007 Scenario Analysis



### i-Tree Cool River Summary



# i-Tree Tools & Community To Improve Our World



#### Thank you