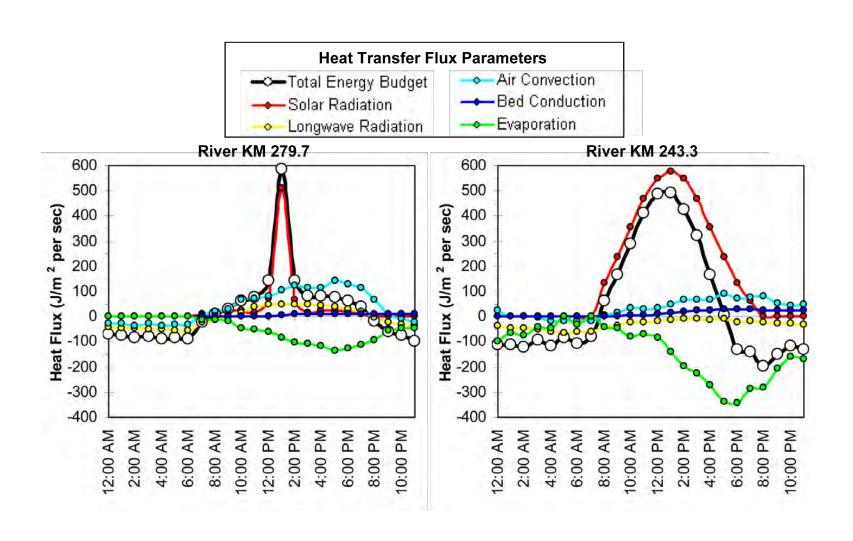

# Problem: Disturbed River Basins



#### Solution: Strategic Tree Management with i-Tree Tools Freeware + ...

**Areal Benefits** Viewer



**Home Benefits** Calculator: PC



Home Benefits



City Air, Energy Calculator: Mobile Benefits Calculator Benefits Calculator



**My Tree** 



**Inventory Existing Trees** 



Filter Ag N&P **Pollution** 



Lower Urban Air Temp



**Lower River** Water Temp



City Stormwater

**Lower Building HVAC Costs** 

## Tree Structure – Function Concepts i-Tree Cool River w/ Hydro & Cool Air



Cool River is based on Heat Source (Boyd & Kasper, 2002) and HFLUX (Glose, Lautz, Baker, 2017) river models, and i-Tree Cool Air (Yang et al., 2013) air temperature model and i-Tree Hydro (Wang et al., 2008) watershed model.

#### i-Tree Cool River Heat Transfer



#### i-Tree Cool River Model Testing



#### i-Tree Cool River Model Performance



#### i-Tree Cool River Model Sensitivity



#### Sawmill Creek, July 2007 Stormwater Thermal Pollution



# Sawmill Creek, July 2007 Fluctuation in Riparian Shading



### Sawmill Creek, July 2007 Changes in River Heat Inputs



### Sawmill Creek, July 2007 Scenario Analysis



### i-Tree Cool River Summary



# i-Tree Tools & Community To Improve Our World



#### Thank you